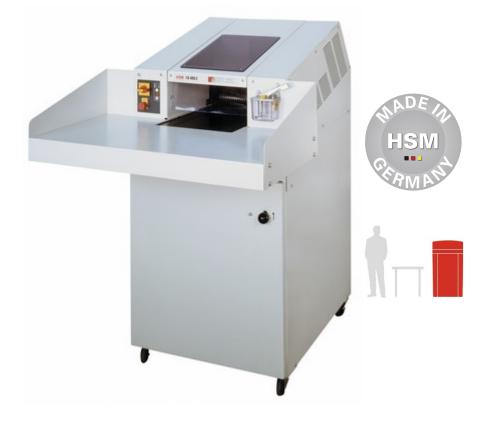

## HSM Powerline FA 400.2

## HSM Powerline FA 400.2

Mobile, top of the range model for use in archives. Also suitable for shredding CDs and floppy disks. The sturdy technology has been especially designed for a large throughput and long total operating time. Integrated, manual oiler for cutting unit (particle cut version only). Material intake via loading table and electric conveyor belt. Stand-by mode with LED indicator. Keypad control for constant operation and reverse. Stops automatically when the collection container is full or has been removed. Auto reverse in the event of paper jam. Mobile trolley with very sturdy, reusable waste bag included with the standard equipment. Made in Germany.