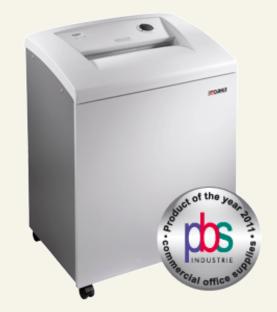

## 41630

With the unique DAHLE CleanTEC® filter system for a better indoor climate and the convenience of the DAHLE Safe Technology safety package. Powerful motor for high shredding capacity, particularly quiet. Solid-steel cutters in special high-grade steel can cope with paper clips and staples. User-friendly electronics with electronic start/stop function controlled by integrated light barrier. Ergonomically designed control panel with illuminated function and information unit. Simple and safe paper infeed. Motor cuts out automatically when waste bag is full and door is open. Auto-reverse function. Energy saving from two inactivity levels: Sleep mode after 10 minutes and complete shut-down after 30 minutes. Widely opening door for convenient waste bag disposal. Good mobility from large casters and brakes for firm standing. Highquality wooden base cabinet. Including 10 waste bags and 400 ml of oil.

- 5-year warranty on solid-steel cutters
- Handled correctly, document shredders come with a 2-year warranty on proper working order

400 mm

Feed width: Shred capacity A4 70 g/m<sup>2</sup>: Shred capacity A4 80g/m<sup>2</sup>: Shred size: Security level: Operation: Shred speed: Waste volume: db (A) when idle: Motor: Voltage: Dimensions:

Weight: Bar code No: 14 sheet 11 sheet 0,8 x 12 mm P-6 / F-3 / T-6 Electronics 4 m/min 160 Litre 50 db 1650 Watts 230 V 930 x 730 x 510 Hx-WxD/mm 90 kg 4007885249049