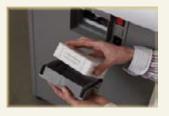

## 41630

Innovative DAHLE CleanTEC®filter system for reducing fine dust.

TÜV Nord confirms:Over 98% less fine dust in the air from document shredders.

The filter can be changed quickly and easily.

Permanent measurement of paper volume for uninterrupted shredding.

Automatic acoustic switchoff function stops the motor instantly.

Solid-steel cutters in special steel can cope with paper clips and staples.

Integrated oil tank for controlled, automatic cutter lubrication.