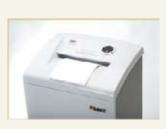

## High volume document shredder DAHLE CleanTEC®

7

**Optional features** 20708 Waste bags

**20793** Document shredder oil 400 ml

**20710** Fine dust filter

## 41630

With the unique DAHLE CleanTEC® filter system for a better indoor climate and the convenience of the DAHLE Safe Technology safety package. Powerful motor for high shredding capacity, particularly quiet. Solid-steel cutters in special high-grade steel can cope with paper clips and staples. User-friendly electronics with electronic start/stop function controlled by integrated light barrier. Ergonomically designed control panel with illuminated function and information unit. Simple and safe paper infeed. Motor cuts out automatically when waste bag is full and door is open. Auto-reverse function. Energy saving from two inactivity levels: Sleep mode after 10 minutes and complete shut-down after 30 minutes. Widely opening door for convenient waste bag disposal. Good mobility from large casters and brakes for firm standing. Highquality wooden base cabinet. Including 10 waste bags and 400 ml of oil.

## High volume document shredder DAHLE CleanTEC®