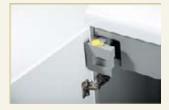

Automatic acoustic switchoff function stops the motor instantly.

Solid-steel cutters in special steel can cope with paper clips and staples.

Integrated oil tank for controlled, automatic cutter lubrication.