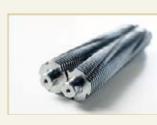

Automatic acoustic switchoff function stops the motor instantly.

Solid-steel cutters in special steel can cope with paper clips and staples.

Integrated oil tank for controlled, automatic cutter lubrication.