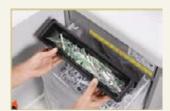

# High volume document shredder DAHLE BaseCLASS

40630

Multi-function control panel for fast, easy operation.

Solid-steel cutters in special steel can cope with paper clips and staples.

Integrated oil tank for controlled, automatic cutter lubrication.