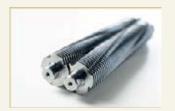

# High volume document shredder DAHLE BaseCLASS

40630

Multi-function control panel for fast, easy operation.

Solid-steel cutters in special steel can cope with paper clips and staples.

Integrated oil tank for controlled, automatic cutter lubrication.