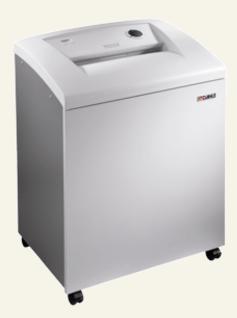

## High volume document shredder DAHLE BaseCLASS

## 40630

Powerful motor for high shredding capacity, particularly quiet. Solid-steel cutters in special high-grade steel can cope with paper clips and staples. User-friendly electronics with electronic start/stop function controlled by integrated light barrier. Ergonomically designed control panel with illuminated function and information unit. Simple and safe paper infeed. Motor cuts out automatically when waste bag is full and door is open. Auto-reverse function. Energy saving from two inactivity levels: Sleep mode after 10 minutes and complete shut-down after 30 minutes. Widely opening door for convenient waste bag disposal. Good mobility from large casters and brakes for firm standing. High-quality wooden base cabinet. Including 10 waste bags and 400 ml of oil.

# High volume document shredder DAHLE BaseCLASS

40630

Multi-function control panel for fast, easy operation.

Solid-steel cutters in special steel can cope with paper clips and staples.

Integrated oil tank for controlled, automatic cutter lubrication.

Castors with brake for convenient mobility and firm standing.

This document shredder also destroys cheque cards.

Separate waste box for cheque cards.