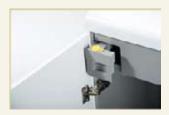

# High volume document shredder DAHLE BaseCLASS

40630

Multi-function control panel for fast, easy operation.

Solid-steel cutters in special steel can cope with paper clips and staples.

Integrated oil tank for controlled, automatic cutter lubrication.