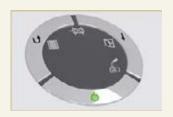

# High volume document shredder DAHLE BaseCLASS

40630

Multi-function control panel for fast, easy operation.

Solid-steel cutters in special steel can cope with paper clips and staples.

Integrated oil tank for controlled, automatic cutter lubrication.