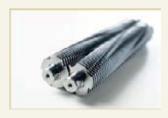

## High volume document shredder DAHLE BaseCLASS

Powerful motor for high shredding capacity, particularly quiet. Solid-steel cutters in special high-grade steel can cope with paper clips and staples. User-friendly electronics with electronic start/stop function controlled by integrated light barrier. Ergonomically designed control panel with illuminated function and information unit. Integrated oil service indicator. Simple and safe paper infeed. Motor cuts out automatically when waste bag is full and door is open. Auto-reverse function. Energy saving from two inactivity levels: Sleep mode after 10 minutes and complete shut-down after 30 minutes. Widely opening door for convenient waste bag disposal. Good mobility from large casters and brakes for firm standing. Highquality wooden base cabinet. Including 10 waste bags and 50 ml of oil.

- 35-year warranty on solid-steel cutters
- Handled correctly, document shredders come with a 2-year warranty on proper working order

400 mm

Feed width: Shred capacity A4 70 g/m<sup>2</sup>: Shred capacity A4 80g/m<sup>2</sup>: Shred size: Security level: