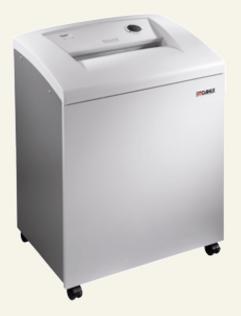

## High volume document shredder DAHLE BaseCLASS

Powerful motor for high shredding capacity, particularly quiet. Solid-steel cutters in special high-grade steel can cope with paper clips and staples. User-friendly electronics with electronic start/stop function controlled by integrated light barrier. Ergonomically designed control panel with illuminated function and information unit. Integrated oil service indicator. Simple and safe paper infeed. Motor cuts out automatically when waste bag is full and door is open. Auto-reverse function. Energy saving from two inactivity levels: Sleep mode after 10 minutes and complete shut-down after 30 minutes. Widely opening door for convenient waste bag disposal. Good mobility from large casters and brakes for firm standing. Highquality wooden base cabinet. Including 10 waste bags and 50 ml of oil.

- 35-year warranty on solid-steel cutters
- Handled correctly, document shredders come with a 2-year warranty on proper working order

400 mm

Feed width: Shred capacity A4 70 g/m<sup>2</sup>: Shred capacity A4 80g/m<sup>2</sup>: Shred size: Security level:

Operation: Shred speed: Waste volume: db (A) when idle: Motor: Voltage: Dimensions:

Weight: Bar code No: 30 sheet 24 sheet 3,9 x 40 mm P-4 / F-1 / O-3 / T-4 / E-3 Electronics 6 m/min 160 Litre 54 db 1650 Watts 230 V 930 x 730 x 510 Hx-WxD/mm 88 kg 4007885248882