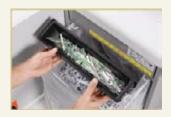

## High volume document shredder DAHLE BaseCLASS

Powerful motor for high shredding capacity, particularly quiet. Solid-steel cutters in special high-grade steel can cope with paper clips and staples. User-friendly electronics with electronic start/stop function controlled by integrated light barrier. Ergonomically designed control panel with illuminated function and information unit. Integrated oil service indicator. Simple and safe paper infeed. Motor cuts out automatically when waste bag is full and door is open. Auto-reverse function. Energy saving from two inactivity levels: Sleep mode after 10 minutes and complete shut-down after 30 minutes. Widely opening door for convenient waste bag disposal. Good mobility from large casters and brakes for firm standing. Highquality wooden base cabinet. Including 10 waste bags and 50 ml of oil.