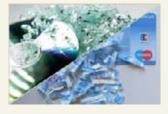

## 40614

Multi-function control panel for fast, easy operation.

Castors with brake for convenient mobility and firm standing.

Solid-steel cutters in special steel can cope with paper clips and staples.

This document shredder destroys CDs/DVDs and cheque cards.

Separate waste box for CDs/ DVDs and cheque cards.