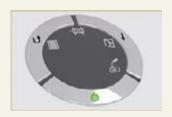

## High volume document shredder DAHLE BaseCLASS

40534

Multi-function control panel for fast, easy operation.

Integrated oil tank for controlled, automatic cutter lubrication.

Castors with brake for convenient mobility and firm standing.