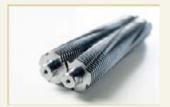

Solid-steel cutters in special steel can cope with paper clips and staples.

This document shredder also destroys cheque cards.

Separate waste box for cheque cards.