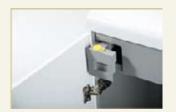

## High volume document shredder DAHLE BaseCLASS

40534

Multi-function control panel for fast, easy operation.

Integrated oil tank for controlled, automatic cutter lubrication.

Castors with brake for convenient mobility and firm standing.