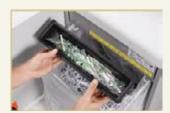

## High volume document shredder DAHLE BaseCLASS

40534

Multi-function control panel for fast, easy operation.

Integrated oil tank for controlled, automatic cutter lubrication.

Castors with brake for convenient mobility and firm standing.

Solid-steel cutters in special steel can cope with paper clips and staples.

This document shredder also destroys cheque cards.

Separate waste box for cheque cards.