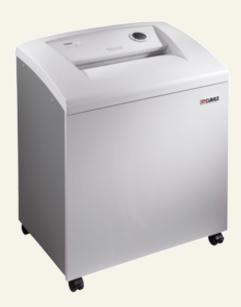

## High volume document shredder DAHLE BaseCLASS

## 40534

Powerful motor for high shredding capacity, particularly quiet. Solid-steel cutters in special high-grade steel can cope with paper clips and staples. User-friendly electronics with electronic start/stop function controlled by integrated light barrier. Ergonomically designed control panel with illuminated function and information unit. Simple and safe paper infeed. Motor cuts out automatically when waste bag is full and door is open. Auto-reverse function. Energy saving from two inactivity levels: Sleep mode after 10 minutes and complete shut-down after 30 minutes. Widely opening door for convenient waste bag disposal. Good mobility from large casters and brakes for firm standing. High-quality wooden base cabinet. Including 10 waste bags and 400 ml of oil.

## High volume document shredder DAHLE BaseCLASS

40534

Multi-function control panel for fast, easy operation.

Integrated oil tank for controlled, automatic cutter lubrication.

Castors with brake for convenient mobility and firm standing.

Solid-steel cutters in special steel can cope with paper clips and staples.

This document shredder also destroys cheque cards.

Separate waste box for cheque cards.