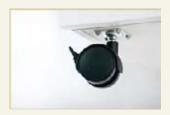

## High volume document shredder DAHLE BaseCLASS

40534

Multi-function control panel for fast, easy operation.

Integrated oil tank for controlled, automatic cutter lubrication.

Castors with brake for convenient mobility and firm standing.