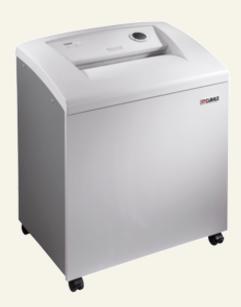

## High volume document shredder DAHLE BaseCLASS

Document shredder oil 400

## 40530

Powerful motor for high shredding capacity, particularly quiet. Solid-steel cutters in special high-grade steel can cope with paper clips and staples. User-friendly electronics with electronic start/stop function controlled by integrated light barrier. Ergonomically designed control panel with illuminated function and information unit. Simple and safe paper infeed. Motor cuts out automatically when waste bag is full and door is open. Auto-reverse function. Energy saving from two inactivity levels: Sleep mode after 10 minutes and complete shut-down after 30 minutes. Widely opening door for convenient waste bag disposal. Good mobility from large casters and brakes for firm standing. High-quality wooden base cabinet. Including 10 waste bags and 400 ml of oil.

## High volume document shredder DAHLE BaseCLASS

40530

Multi-function control panel for fast, easy operation.

Solid-steel cutters in special steel can cope with paper clips and staples.

Integrated oil tank for controlled, automatic cutter lubrication.