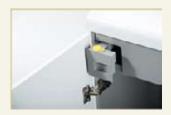

## High volume document shredder DAHLE BaseCLASS

40530

Multi-function control panel for fast, easy operation.

Solid-steel cutters in special steel can cope with paper clips and staples.

Integrated oil tank for controlled, automatic cutter lubrication.