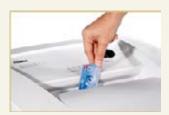

Castors with brake for convenient mobility and firm standing.

This document shredder also destroys cheque cards.

Separate waste box for cheque cards.