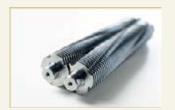

## 40530

Powerful motor for high shredding capacity, particularly quiet. Solid-steel cutters in special high-grade steel can cope with paper clips and staples. User-friendly electronics with electronic start/stop function controlled by integrated light barrier. Ergonomically designed control panel with illuminated function and information unit. Simple and safe paper infeed. Motor cuts out automatically when waste bag is full and door is open. Auto-reverse function. Energy saving from two inactivity levels: Sleep mode after 10 minutes and complete shut-down after 30 minutes. Widely opening door for convenient waste bag disposal. Good mobility from large casters and brakes for firm standing. High-quality wooden base cabinet. Including 10 waste bags and 400 ml of oil.

## High volume document shredder DAHLE BaseCLASS

40530

Multi-function control panel for fast, easy operation.

Solid-steel cutters in special steel can cope with paper clips and staples.

Integrated oil tank for controlled, automatic cutter lubrication.