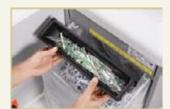

## High volume document shredder DAHLE BaseCLASS

40530

Multi-function control panel for fast, easy operation.

Solid-steel cutters in special steel can cope with paper clips and staples.

Integrated oil tank for controlled, automatic cutter lubrication.