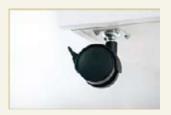

## Departmental shredder DAHLE BaseCLASS

40434

Multi-function control panel for fast, easy operation.

Integrated oil tank for controlled, automatic cutter lubrication.

Castors with brake for convenient mobility and firm standing.