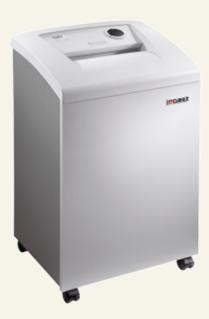

## Departmental shredder DAHLE BaseCLASS

Document shredder oil 400

## 40434

Powerful motor for high shredding capacity, particularly quiet. Solid-steel cutters in special high-grade steel can cope with paper clips and staples. User-friendly electronics with electronic start/stop function controlled by integrated light barrier. Ergonomically designed control panel with illuminated function and information unit. Simple and safe paper infeed. Motor cuts out automatically when waste bag is full and door is open. Auto-reverse function. Energy saving from two inactivity levels: Sleep mode after 10 minutes and complete shut-down after 30 minutes. Widely opening door for convenient waste bag disposal. Good mobility from large casters and brakes for firm standing. High-quality wooden base cabinet. Including 10 waste bags and 400 ml of oil.

## Departmental shredder DAHLE BaseCLASS

40434

Multi-function control panel for fast, easy operation.

Integrated oil tank for controlled, automatic cutter lubrication.

Castors with brake for convenient mobility and firm standing.