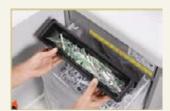

## Departmental shredder DAHLE BaseCLASS

40434

Multi-function control panel for fast, easy operation.

Integrated oil tank for controlled, automatic cutter lubrication.

Castors with brake for convenient mobility and firm standing.