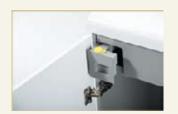

## Departmental shredder DAHLE BaseCLASS

40434

Multi-function control panel for fast, easy operation.

Integrated oil tank for controlled, automatic cutter lubrication.

Castors with brake for convenient mobility and firm standing.