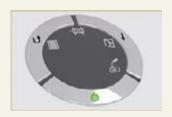

## Departmental shredder DAHLE BaseCLASS

40434

Multi-function control panel for fast, easy operation.

Integrated oil tank for controlled, automatic cutter lubrication.

Castors with brake for convenient mobility and firm standing.