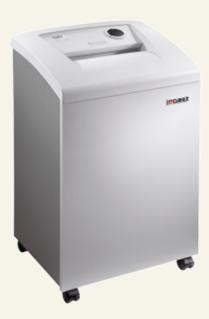

## Departmental shredder DAHLE BaseCLASS

Document shredder oil 400

## 40430

Weight:

Powerful motor for high shredding capacity, particularly quiet. Solid-steel cutters in special high-grade steel can cope with paper clips and staples. User-friendly electronics with electronic start/stop function controlled by integrated light barrier. Ergonomically designed control panel with illuminated function and information unit. Simple and safe paper infeed. Motor cuts out automatically when waste bag is full and door is open. Auto-reverse function. Energy saving from two inactivity levels: Sleep mode after 10 minutes and complete shut-down after 30 minutes. Widely opening door for convenient waste bag disposal. Good mobility from large casters and brakes for firm standing. High-quality wooden base cabinet. Including 10 waste bags and 400 ml of oil.

## Departmental shredder DAHLE BaseCLASS

40430

Multi-function control panel for fast, easy operation.

Integrated oil tank for controlled, automatic cutter lubrication.

Castors with brake for convenient mobility and firm standing.