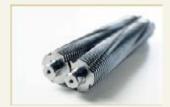

Solid-steel cutters in special steel can cope with paper clips and staples.

This document shredder also destroys cheque cards.

Separate waste box for cheque cards.