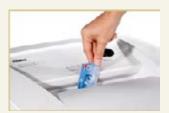

Solid-steel cutters in special steel can cope with paper clips and staples.

This document shredder also destroys cheque cards.

Separate waste box for cheque cards.