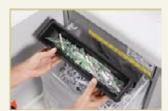

## 40430

Weight:

Powerful motor for high shredding capacity, particularly quiet. Solid-steel cutters in special high-grade steel can cope with paper clips and staples. User-friendly electronics with electronic start/stop function controlled by integrated light barrier. Ergonomically designed control panel with illuminated function and information unit. Simple and safe paper infeed. Motor cuts out automatically when waste bag is full and door is open. Auto-reverse function. Energy saving from two inactivity levels: Sleep mode after 10 minutes and complete shut-down after 30 minutes. Widely opening door for convenient waste bag disposal. Good mobility from large casters and brakes for firm standing. High-quality wooden base cabinet. Including 10 waste bags and 400 ml of oil.

Solid-steel cutters in special steel can cope with paper clips and staples.

This document shredder also destroys cheque cards.

Separate waste box for cheque cards.