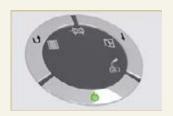

## Departmental shredder DAHLE BaseCLASS

40430

Multi-function control panel for fast, easy operation.

Integrated oil tank for controlled, automatic cutter lubrication.

Castors with brake for convenient mobility and firm standing.