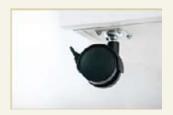

## Departmental shredder DAHLE BaseCLASS

40430

Multi-function control panel for fast, easy operation.

Integrated oil tank for controlled, automatic cutter lubrication.

Castors with brake for convenient mobility and firm standing.