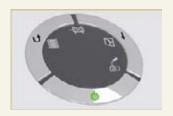

## Departmental shredder DAHLE BaseCLASS

40334

Multi-function control panel for fast, easy operation.

Integrated oil tank for controlled, automatic cutter lubrication.

Castors with brake for convenient mobility and firm standing.