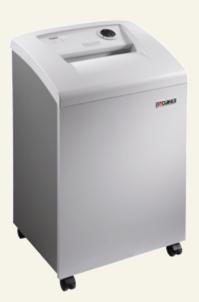

## Departmental shredder DAHLE BaseCLASS

## 40334

Weight:

Powerful motor for high shredding capacity, particularly quiet. Solid-steel cutters in special high-grade steel can cope with paper clips and staples. User-friendly electronics with electronic start/stop function controlled by integrated light barrier. Ergonomically designed control panel with illuminated function and information unit. Simple and safe paper infeed. Motor cuts out automatically when waste bag is full and door is open. Auto-reverse function. Energy saving from two inactivity levels: Sleep mode after 10 minutes and complete shut-down after 30 minutes. Widely opening door for convenient waste bag disposal. Good mobility from large casters and brakes for firm standing. High-quality wooden base cabinet. Including 10 waste bags and 400 ml of oil.

## Departmental shredder DAHLE BaseCLASS

40334

Multi-function control panel for fast, easy operation.

Integrated oil tank for controlled, automatic cutter lubrication.

Castors with brake for convenient mobility and firm standing.