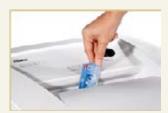

Solid-steel cutters in special steel can cope with paper clips and staples.

This document shredder also destroys cheque cards.

Separate waste box for cheque cards.