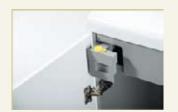

## Departmental shredder DAHLE BaseCLASS

40334

Multi-function control panel for fast, easy operation.

Integrated oil tank for controlled, automatic cutter lubrication.

Castors with brake for convenient mobility and firm standing.