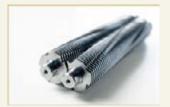

## 40334

Weight:

Powerful motor for high shredding capacity, particularly quiet. Solid-steel cutters in special high-grade steel can cope with paper clips and staples. User-friendly electronics with electronic start/stop function controlled by integrated light barrier. Ergonomically designed control panel with illuminated function and information unit. Simple and safe paper infeed. Motor cuts out automatically when waste bag is full and door is open. Auto-reverse function. Energy saving from two inactivity levels: Sleep mode after 10 minutes and complete shut-down after 30 minutes. Widely opening door for convenient waste bag disposal. Good mobility from large casters and brakes for firm standing. High-quality wooden base cabinet. Including 10 waste bags and 400 ml of oil.

- 5-year warranty on solid-steel cutters
- Handled correctly, document shredders come with a 2-year warranty on proper working order

Feed width: 240 mm Shred capacity A4 70 g/m<sup>2</sup>: 6 sheet Shred capacity A4 80g/m<sup>2</sup>: 5 sheet Shred size: 1 x 4,7 mm P-7 / F-3 / T-6 Security level: Operation: Electronics Shred speed: 6,5 m/min Waste volume: 60 Litre db (A) when idle: 50 db Motor: 650 Watts 230 V Voltage:

Solid-steel cutters in special steel can cope with paper clips and staples.

This document shredder also destroys cheque cards.

Separate waste box for cheque cards.