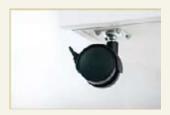

## Departmental shredder DAHLE BaseCLASS

40334

Multi-function control panel for fast, easy operation.

Integrated oil tank for controlled, automatic cutter lubrication.

Castors with brake for convenient mobility and firm standing.