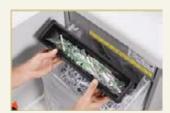

## Departmental shredder DAHLE BaseCLASS

40334

Multi-function control panel for fast, easy operation.

Integrated oil tank for controlled, automatic cutter lubrication.

Castors with brake for convenient mobility and firm standing.