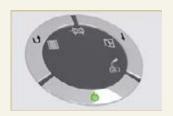

# Departmental shredder DAHLE BaseCLASS

40330

Multi-function control panel for fast, easy operation.

Integrated oil tank for controlled, automatic cutter lubrication.

Castors with brake for convenient mobility and firm standing.