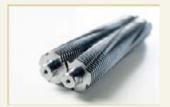

## 40330

Powerful motor for high shredding capacity, particularly quiet. Solid-steel cutters in special high-grade steel can cope with paper clips and staples. User-friendly electronics with electronic start/stop function controlled by integrated light barrier. Ergonomically designed control panel with illuminated function and information unit. Simple and safe paper infeed. Motor cuts out automatically when waste bag is full and door is open. Auto-reverse function. Energy saving from two inactivity levels: Sleep mode after 10 minutes and complete shut-down after 30 minutes. Widely opening door for convenient waste bag disposal. Good mobility from large casters and brakes for firm standing. High-quality wooden base cabinet. Including 10 waste bags and 400 ml of oil.

- 5-year warranty on solid-steel cutters
- Handled correctly, document shredders come with a 2-year warranty on proper working order

Feed width: 240 mm Shred capacity A4 70 g/m<sup>2</sup>: 6 sheet Shred capacity A4 80g/m<sup>2</sup>: 5 sheet Shred size: 0,8 x 12 mm P-6 / F-3 / T-6 Security level: Operation: Electronics Shred speed: 3,5 m/min Waste volume: 60 Litre db (A) when idle: 47 db Motor: 650 Watts 230 V Voltage:

Solid-steel cutters in special steel can cope with paper clips and staples.

This document shredder also destroys cheque cards.

Separate waste box for cheque cards.