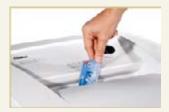

Solid-steel cutters in special steel can cope with paper clips and staples.

This document shredder also destroys cheque cards.

Separate waste box for cheque cards.