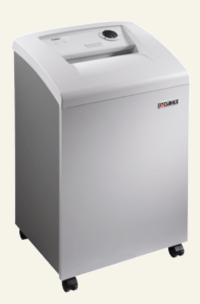

## Departmental shredder DAHLE BaseCLASS

## 40330

Powerful motor for high shredding capacity, particularly quiet. Solid-steel cutters in special high-grade steel can cope with paper clips and staples. User-friendly electronics with electronic start/stop function controlled by integrated light barrier. Ergonomically designed control panel with illuminated function and information unit. Simple and safe paper infeed. Motor cuts out automatically when waste bag is full and door is open. Auto-reverse function. Energy saving from two inactivity levels: Sleep mode after 10 minutes and complete shut-down after 30 minutes. Widely opening door for convenient waste bag disposal. Good mobility from large casters and brakes for firm standing. High-quality wooden base cabinet. Including 10 waste bags and 400 ml of oil.

# Departmental shredder DAHLE BaseCLASS

40330

Multi-function control panel for fast, easy operation.

Integrated oil tank for controlled, automatic cutter lubrication.

Castors with brake for convenient mobility and firm standing.