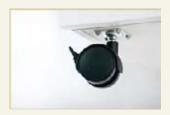

# Departmental shredder DAHLE BaseCLASS

40330

Multi-function control panel for fast, easy operation.

Integrated oil tank for controlled, automatic cutter lubrication.

Castors with brake for convenient mobility and firm standing.