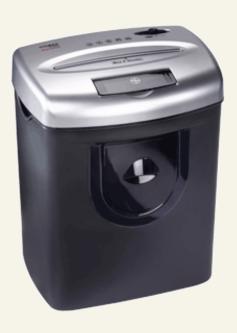

Document shredder with automatic start/stop and reverse function. Motor cuts out automatically on raising the top part. 2 cutters for paper as well as CDs, DVDs, cheque and credit cards. Standby mode without using electricity. Stable construction from unbreakable plastic material. To empty the waste basket, just lift off the top part. User-friendly operation.

Removable top part for quickly and easily emptying

Separate cutters for reliably destroying data media, such as CDs, DVDs or credit cards

Security level P-3 For confidential paperwork, such as personal information