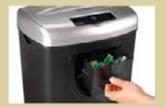

Removable top part for quickly and easily emptying

Separate cutters for reliably destroying data media, such as CDs, DVDs or credit cards

Security level P-3 For confidential paperwork, such as personal information