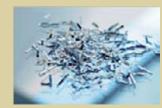

Document shredder with automatic start/stop and reverse function. Motor cuts out automatically on raising the top part. 2 cutters for paper as well as CDs, DVDs, cheque and credit cards. Standby mode without using electricity. Stable construction from unbreakable plastic material. To empty the waste basket, just lift off the top part. User-friendly operation.

Removable top part for quickly and easily emptying

Separate cutters for reliably destroying data media, such as CDs, DVDs or credit cards

Security level P-3 For confidential paperwork, such as personal information