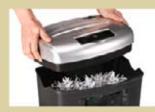

Document shredder with automatic start/stop and reverse function. Motor cuts out automatically on raising the top part. 2 cutters for paper as well as CDs, DVDs, cheque and credit cards. Standby mode without using electricity. Stable construction from unbreakable plastic material. To empty the waste basket, just lift off the top part. User-friendly operation.

Removable top part for quickly and easily emptying

Separate cutters for reliably destroying data media, such as CDs, DVDs or credit cards

Security level P-3 For confidential paperwork, such as personal information