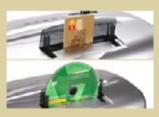

Document shredder with automatic start/stop and reverse function. Motor cuts out automatically on raising the top part. 2 cutters for paper as well as CDs, DVDs, cheque and credit cards. Standby mode without using electricity. Stable construction from unbreakable plastic material. To empty the waste basket, just lift off the top part. User-friendly operation.