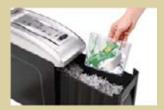

Document shredder with automatic start/stop and reverse function. Viewing window to show when the shredder is full. Motor cuts out automatically on opening the shredder. 2 cutting units for paper as well as CDs, DVDs, cheque and credit cards. Standby mode without using electricity.

Shred size: 4,0 x 45,0 mm Security level: P-3 / T-3 (ID cards) Operation: Automatic start/stop

Shred speed: 3 m/min Waste volume: 14 Litre db (A) when idle: 70 db Motor: 170 Watts Voltage: 230 V

Dimensions: 410 x 360 x 150 Hx-