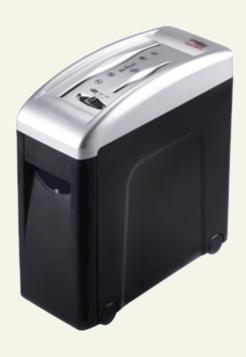

Document shredder with automatic start/stop and reverse function. Viewing window to show when the shredder is full. Motor cuts out automatically on opening the shredder. 2 cutting units for paper as well as CDs, DVDs, cheque and credit cards. Standby mode without using electricity.

Stable construction from unbreakable plastic material. Userfriendly operation.

• 2 years function warranty if used in accordance with manufacturer's instructions.

Feed width: 226 mm Shred capacity A4 70 g/m<sup>2</sup>: 7 sheet Shred capacity A4 80g/m<sup>2</sup>: 6 sheet

Shred size: 4,0 x 45,0 mm Security level: P-3 / T-3 (ID cards) Operation: Automatic start/stop

Shred speed: 3 m/min Waste volume: 14 Litre db (A) when idle: 70 db Motor: 170 Watts Voltage: 230 V

Dimensions: 410 x 360 x 150 Hx-

WxD/mm

Weight: 5,6 kg

Bar code No: 4007885246062

2 waste containers for sorting waste in line with sound ecological practice

4 casters for mobility

Security level P-3 For confidential paperwork, such as personal information