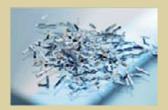

Shred size: 4,0 x 45,0 mm Security level: P-3 / T-3 (ID cards) Operation: Automatic start/stop

Shred speed: 3 m/min Waste volume: 14 Litre db (A) when idle: 70 db Motor: 170 Watts Voltage: 230 V

Dimensions: 410 x 360 x 150 Hx-