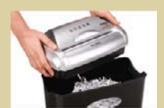

Document shredder with automatic start/stop, reverse function. Viewing window to show when bag is full. Motor cuts out automatically on removing the top part. Standby mode without using electricity.

Stable construction from unbreakable plastic material. To empty the waste basket, just lift off the top part. User-friendly operation.

Removable top part for quickly and easily emptying the paper basket

Security level P-3 For confidential paperwork, such as personal information