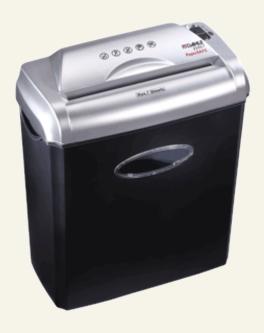

## 21017

Protect your statements of accounts, insurance policies, contracts, invoices, mistyped letters or notes from prying eyes!

The compact size of these small and home office document shredders makes them particularly suitable for use at home or in small offices.

Document shredder with automatic start/stop, reverse function. Viewing window to show when bag is full. Motor cuts out automatically on removing the top part. Standby mode without using electricity.

Stable construction from unbreakable plastic material. To empty the waste basket, just lift off the top part. User-friendly operation.

Removable top part for quickly and easily emptying the paper basket

Security level P-3 For confidential paperwork, such as personal information