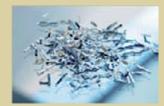

• 2 years function warranty if used in accordance with manufacturer's instructions.

Feed width: 226 mm Shred capacity A4 70 g/m<sup>2</sup>: 7 sheet Shred capacity A4 80g/m<sup>2</sup>: 6 sheet

Shred size: 4,0 x 45,0 mm