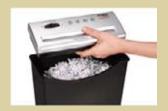

Document shredder with automatic start/stop, feed and reverse function. Standby mode without using electricity. Stable construction from unbreakable plastic material. To empty the waste basket, just lift off the top part. User-friendly operation.

• 2 years function warranty if used in accordance with manufacturer's instructions.

Feed width: 220 mm Shred capacity A4 70 g/m<sup>2</sup>: 5 sheet Shred capacity A4 80g/m<sup>2</sup>: 4 sheet Shred size: 7 mm Security level: P-1