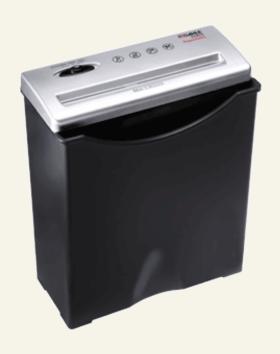

Document shredder with automatic start/stop, feed and reverse function. Standby mode without using electricity. Stable construction from unbreakable plastic material. To empty the waste basket, just lift off the top part. User-friendly operation.

Removable top part for quickly and easily emptying the paper basket

Security level P-1 For general paperwork, such as receipts or quotes