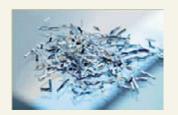

Feed width: 450 mm Shred capacity A4 70 g/m<sup>2</sup>: 65 sheet Shred capacity A4 80g/m<sup>2</sup>: 52 sheet Shred size: 3,9 x 80 mm Security level: P-3 / 0-2 / T-3

Operation: manual Shred speed: 12,8 m/min Waste volume: 190 Litre 67 db db (A) when idle: 3000 Watts Motor: 400 V Voltage: