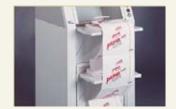

Robust all-metal construction. Three fold-away shelves at the front facilitate the feeding of continuous stationery. The integrated feeding funnel makes it possible to empty the waste paper basket directly into the shredder - without any mess. Emptying the shred waste is not an effort thanks to the movable wooden waste container (accessory: waste bag no. 20751). User-friendly control panel. Cutters are made of special steel and cope with paper clips and staples.

## Document shredder DAHLE Volume PRO

20453

THIS SHREDDER - is suitable for destroying cheque cards

Security level P-3 For confidential paperwork, such as personal information

Cutters in special steel

The integrated shelves fold out to take computer listing paper

The entire contents of waste paper baskets can be tipped into the feeding funnel