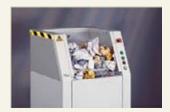

## Document shredder DAHLE Volume PRO

## 20453

A high general level of performance is the key-note for this shredder. Whether large quantities of continuous stationery or the entire contents of a waste bin require quick and efficient disposal, this shredder is the right tool. It goes without saying that a central location is the most appropriate place.

Robust all-metal construction. Three fold-away shelves at the front facilitate the feeding of continuous stationery. The integrated feeding funnel makes it possible to empty the waste paper basket directly into the shredder - without any mess. Emptying the shred waste is not an effort thanks to the movable wooden waste container (accessory: waste bag no. 20751). User-friendly control panel. Cutters are made of special steel and cope with paper clips and staples.