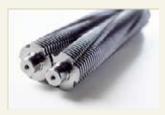

Robust all-metal construction. Three fold-away shelves at the front facilitate the feeding of continuous stationery. The integrated feeding funnel makes it possible to empty the waste paper basket directly into the shredder - without any mess. Emptying the shred waste is not an effort thanks to the movable wooden waste container (accessory: waste bag no. 20751). User-friendly control panel. Cutters are made of special steel and cope with paper clips and staples.

## Document shredder DAHLE Volume PRO

20453

THIS SHREDDER - is suitable for destroying cheque cards

Security level P-3 For confidential paperwork, such as personal information

Cutters in special steel

The integrated shelves fold out to take computer listing paper