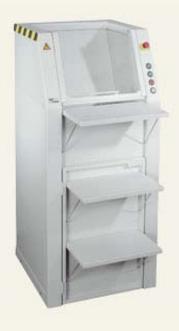

Robust all-metal construction. Three fold-away shelves at the front facilitate the feeding of continuous stationery. The integrated feeding funnel makes it possible to empty the waste paper basket directly into the shredder - without any mess. Emptying the shred waste is not an effort thanks to the movable wooden waste container (accessory: waste bag no. 20751). User-friendly control panel. Cutters are made of special steel and cope with paper clips and staples.

## Document shredder DAHLE Volume PRO

20453

THIS SHREDDER - is suitable for destroying cheque cards

Security level P-3 For confidential paperwork, such as personal information

Cutters in special steel

The integrated shelves fold out to take computer listing paper

The entire contents of waste paper baskets can be tipped into the feeding funnel