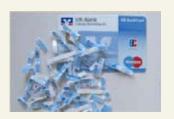

## Document shredder DAHLE Volume PRO

20453

THIS SHREDDER - is suitable for destroying cheque cards

Security level P-3 For confidential paperwork, such as personal information

Cutters in special steel

The integrated shelves fold out to take computer listing paper