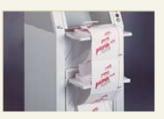

Robust all-metal construction. Three fold-away shelves at the front facilitate the feeding of continuous stationery. The integrated feeding funnel makes it possible to empty the waste paper basket directly into the shredder - without any mess. Emptying the shred waste is not an effort thanks to the movable wooden waste container (accessory: waste bag no. 20751). User-friendly control panel. Cutters are made of special steel and cope with paper clips and staples.

## 20451

THIS SHREDDER - is suitable for destroying cheque cards

Security level P-2 For internal documents, such as invoices, printouts, photocopies, notes etc.

Cutters in special steel

The integrated shelves fold out to take computer listing paper

The entire contents of waste paper baskets can be tipped into the feeding funnel