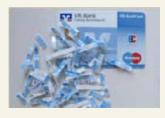

## 20451

THIS SHREDDER - is suitable for destroying cheque cards

Security level P-2 For internal documents, such as invoices, printouts, photocopies, notes etc.

Cutters in special steel

The integrated shelves fold out to take computer listing paper