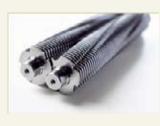

Robust all-metal construction. Three fold-away shelves at the front facilitate the feeding of continuous stationery. The integrated feeding funnel makes it possible to empty the waste paper basket directly into the shredder - without any mess. Emptying the shred waste is not an effort thanks to the movable wooden waste container (accessory: waste bag no. 20751). User-friendly control panel. Cutters are made of special steel and cope with paper clips and staples.

## 20451

THIS SHREDDER - is suitable for destroying cheque cards

Security level P-2 For internal documents, such as invoices, printouts, photocopies, notes etc.

Cutters in special steel

The integrated shelves fold out to take computer listing paper