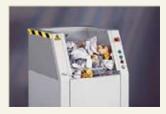

## 20451

A high general level of performance is the key-note for this shredder. Whether large quantities of continuous stationery or the entire contents of a waste bin require quick and efficient disposal, this shredder is the right tool. It goes without saying that a central location is the most appropriate place.

Robust all-metal construction. Three fold-away shelves at the front facilitate the feeding of continuous stationery. The integrated feeding funnel makes it possible to empty the waste paper basket directly into the shredder - without any mess. Emptying the shred waste is not an effort thanks to the movable wooden waste container (accessory: waste bag no. 20751). User-friendly control panel. Cutters are made of special steel and cope with paper clips and staples.