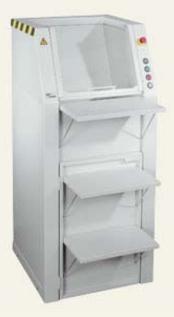

Robust all-metal construction. Three fold-away shelves at the front facilitate the feeding of continuous stationery. The integrated feeding funnel makes it possible to empty the waste paper basket directly into the shredder - without any mess. Emptying the shred waste is not an effort thanks to the movable wooden waste container (accessory: waste bag no. 20751). User-friendly control panel. Cutters are made of special steel and cope with paper clips and staples.

## 20451

THIS SHREDDER - is suitable for destroying cheque cards

Security level P-2 For internal documents, such as invoices, printouts, photocopies, notes etc.

Cutters in special steel

The integrated shelves fold out to take computer listing paper

The entire contents of waste paper baskets can be tipped into the feeding funnel